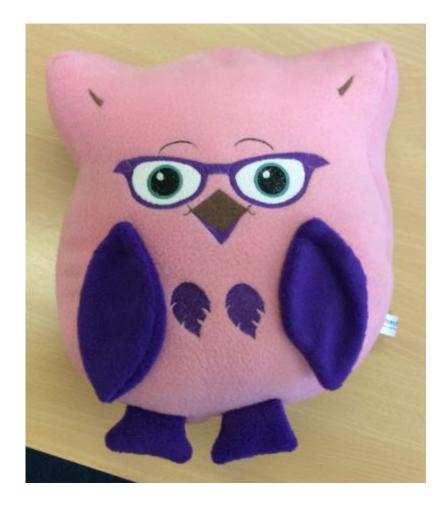

These are the toilets next to my classroom.

I will put my coat and bag in my peg outside my classroom . My name will be on the above the peg.

This is Sofia the RE owl.

This is Jiggy Joe.

This is the Adventure Playground.