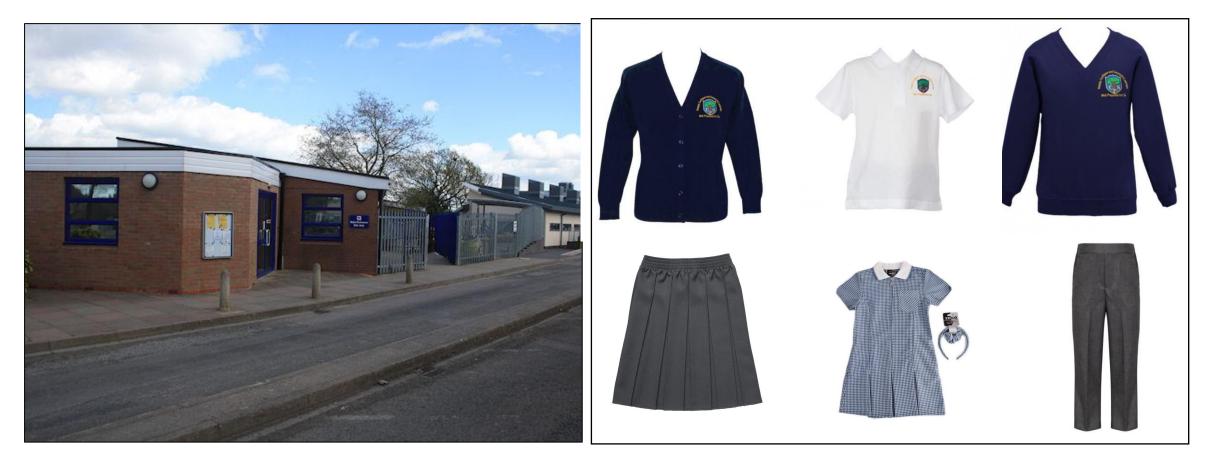

## This is my school.

This is my uniform.

This is what I wear to school on PE days - my PE day is .

These will be the teachers in **2RB**.

We are going to have fun learning together. They will help me if I am not sure about anything.