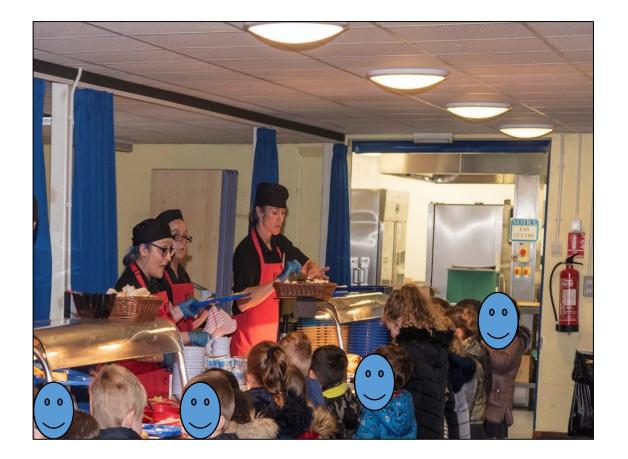

This is our School Field.

These are our Lunch time playgrounds.

This is where my hot lunch is served.

This is where I can sit with my friends and teachers to eat my lunch.

This is Forest Rangers. We will have lots of fun exploring outside.