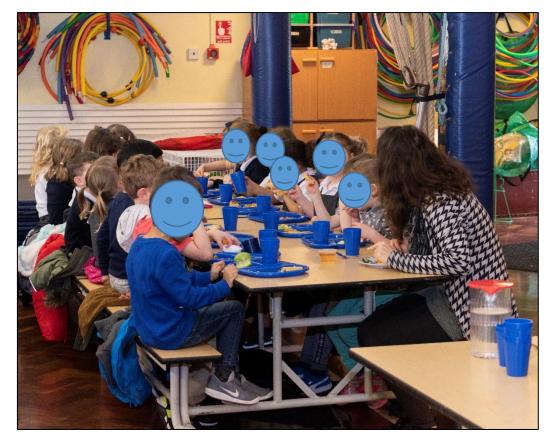

This is our School Field.

These are our Lunch time playgrounds.

This is where my hot lunch is served.

This is where I can sit with my friends and teachers to eat my lunch.

This is Forest Rangers. We will have lots of fun exploring outside.