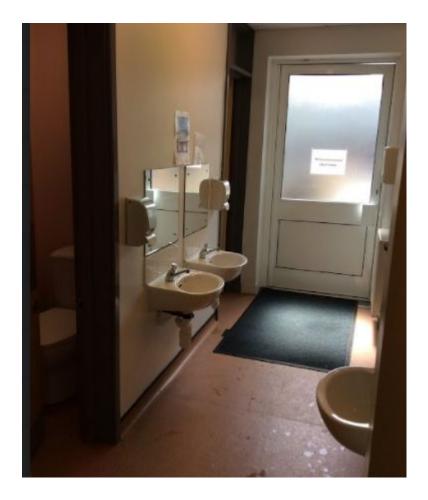

These are the toilets next to my classroom.

I will put my coat and bag in my peg outside my classroom . My name will be on the above the peg.

This is Sofia the RE owl.

This is Jiggy Joe.

This is the Adventure Playground.