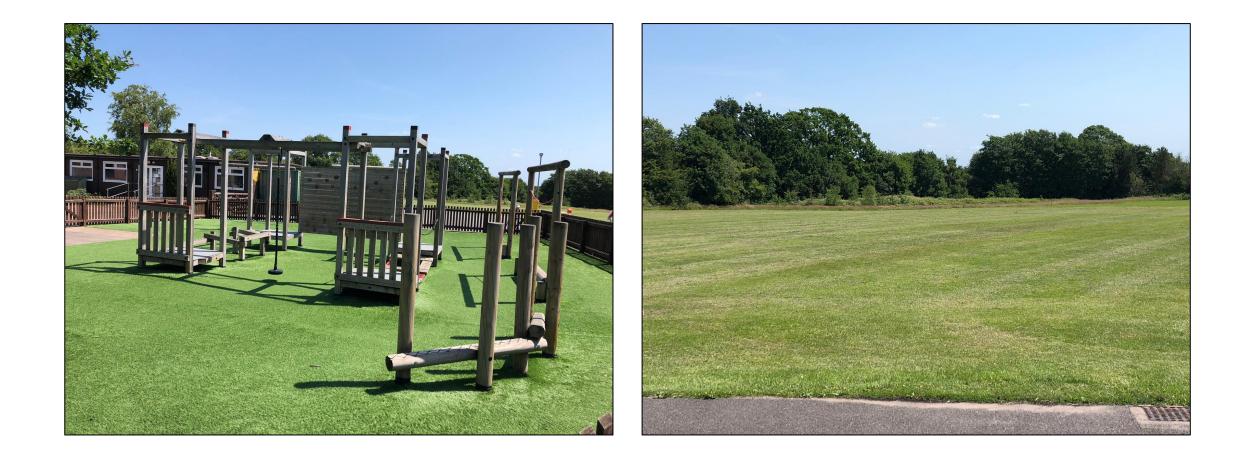

These are the toilets next to my classroom.

I will put my coat and bag in my peg outside my classroom . My name will be on the above the peg.

This is Sofia the RE owl.

This is Jiggy Joe.

This is the Adventure Playground.