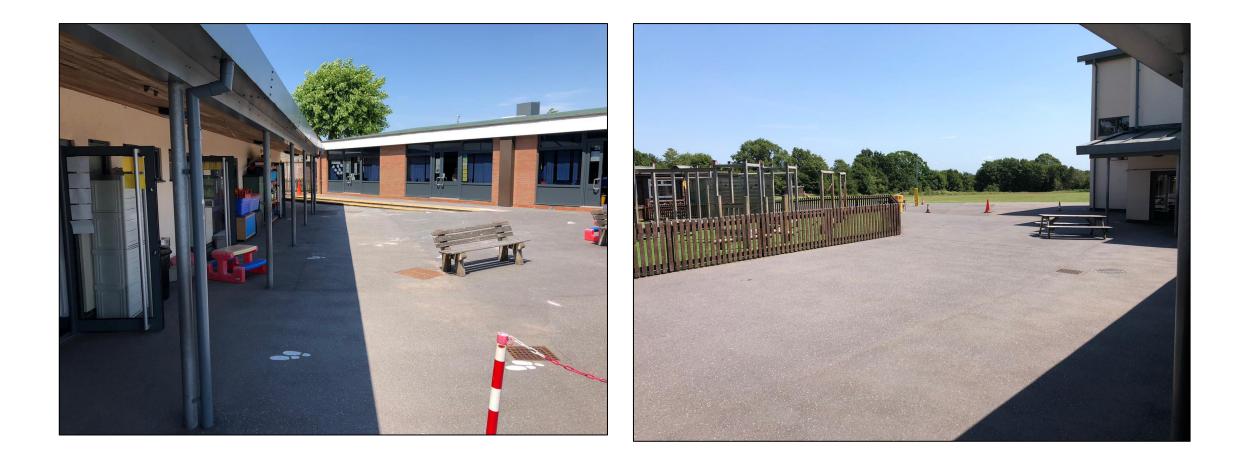

This is our School Field.

These are our Lunch time playgrounds.

This is where my hot lunch is served.

This is where I can sit with my friends and teachers to eat my lunch.

This is Forest Rangers. We will have lots of fun exploring outside.