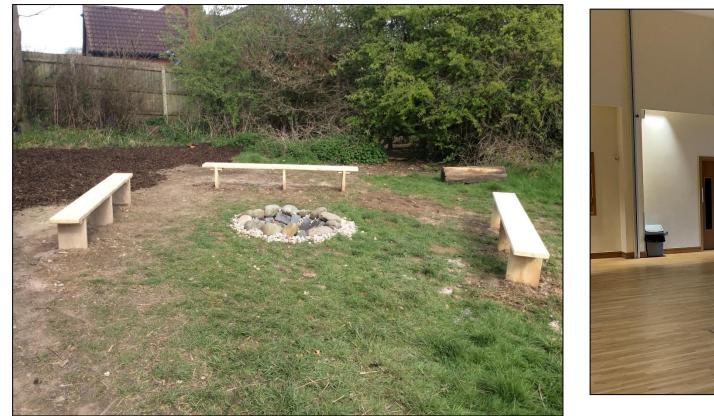

This is our School Field.

These are our Lunch time playgrounds.

This is where my hot lunch is served.

This is where I can sit with my friends and teachers to eat my lunch.

This is Forest Rangers. We will have lots of fun exploring outside.