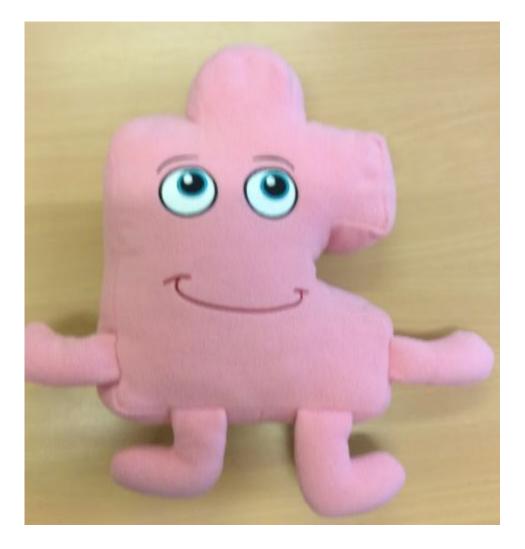

These are the toilets next to my classroom.

I will put my coat and bag in my peg outside my classroom . My name will be on the above the peg.

This is Sofia the RE owl.

This is Jiggy Joe.

This is the Adventure Playground.