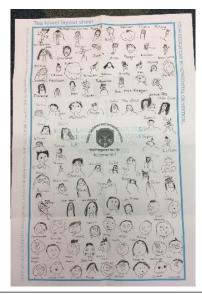

## 17.11.17 - Reception Tea towel

The children have drawn a picture of themselves for our tea towel. Each child has the possibility to order 1 tea towel with more tea towels being offered on a first come first serve basis. Please return the following slip in communication books (not book bags) by Friday 24<sup>th</sup> November at the latest. Tea towels will be handed out at the end of term. Payment needs to be made on ParentPay. ParentPay will be accessible for payment after we have confirmed how many tea towels you can buy.