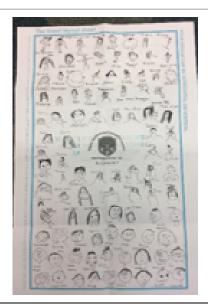

## 17.11.17 – Reception Tea towel

The children have drawn a picture of themselves for our tea towel. Each child has the possibility to order 1 tea towel with more tea towels being offered on a first come first serve basis. Please retum the following slip in communication books (not book bags) by Friday 24<sup>th</sup> November at the latest. Tea towels will be handed out at the end of term. Payment needs to be made on ParentPay. ParentPay will be accessible for payment after we have confirmed how many tea towels you can buy.