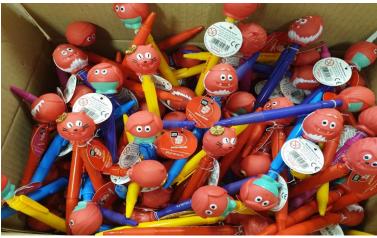

Tuesday 12<sup>th</sup> 1.30pm staff room – Parents Forum meeting

Wednesday 13th - Y4 Mixed Hockey

**Monday 11**<sup>th</sup>- **Friday 15**<sup>th</sup> – **8.25 to 8.45am** - Red Nose Day pens will be on sale in the Adventure Zone. 2K will be selling the pens for £1 each.